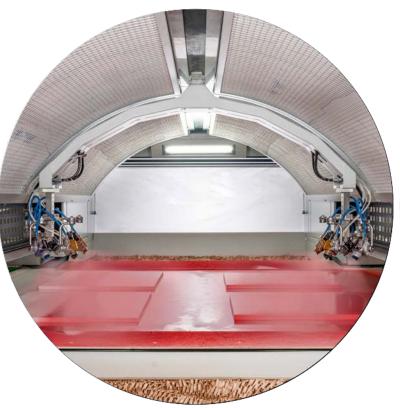

# Fibrecement: Panels with digital printing (+ texture) line

## Industrial digital printing: Flooring decoration

- ✓ Primer for adhesion
- ★ White base preparation
- ☑ Digital printing
- ☑ Protection layer
- Anti scratch layer
- ▼ Top coat

#### Industrial digital printing: Surface digital haptic texturing

- ✓ Primer for adhesion
- ★ White base preparation
- ☑ Digital printing
- ☑ Protection layer
- Texturing digital printing
- ▼ Top coat