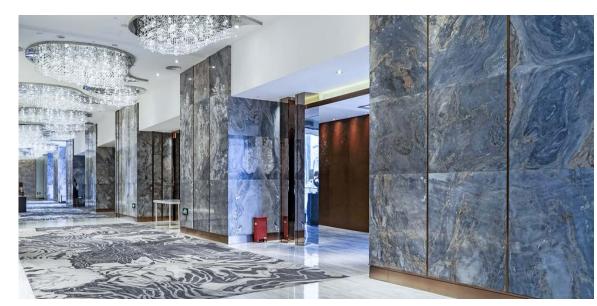

# **Digital Printing**

Industrial digital printing systems for precision, synchronized application of UV inks on a vast range of materials, 3D effects included. Ideal for floors, decorated walls, furniture and much more, they offer unprecedented scope for customization on a wide selection of materials.

## Industrial digital printing: Flooring decoration

- ✓ Primer for adhesion
- ★ White base preparation
- ☑ Digital printing
- ☑ Protection layer
- Anti scratch layer
- ▼ Top coat