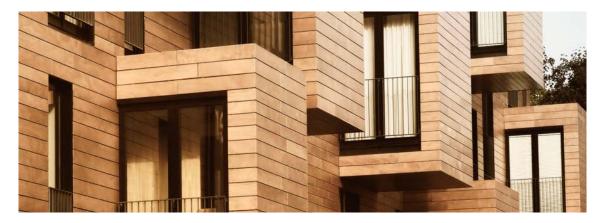

## Fibrecement: Sidings with or without printing decoration

Primer for adhesion

✓ White base preparation

☑ Digital printing

☑ Protection layer

Top coat

# Fibrecement: Sidings coating with spraying technology