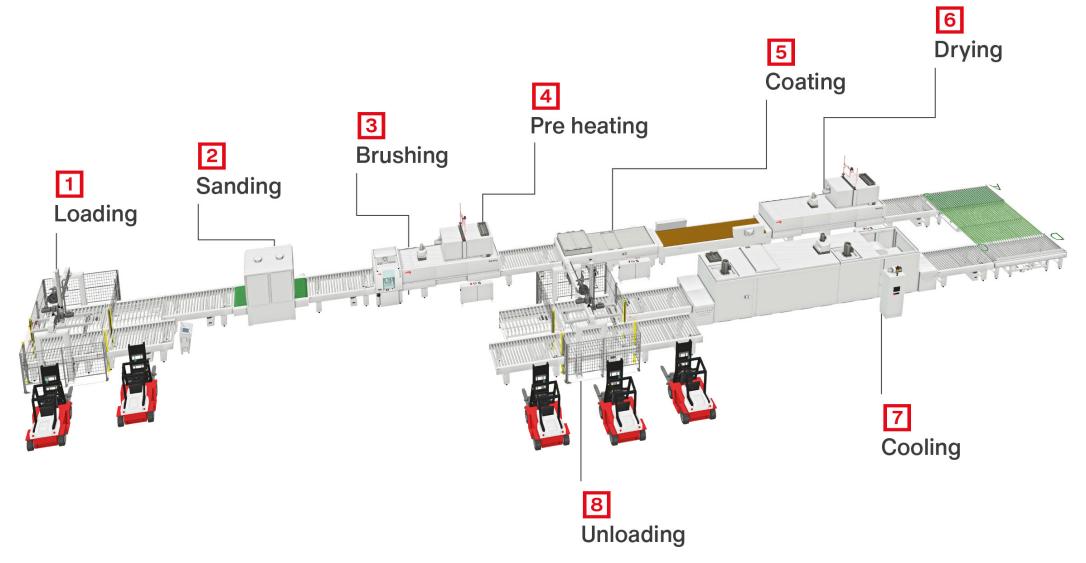

# Fibrecement: Panels coating line without digital printer

# Fibrecement: Sidings coating with spraying technology