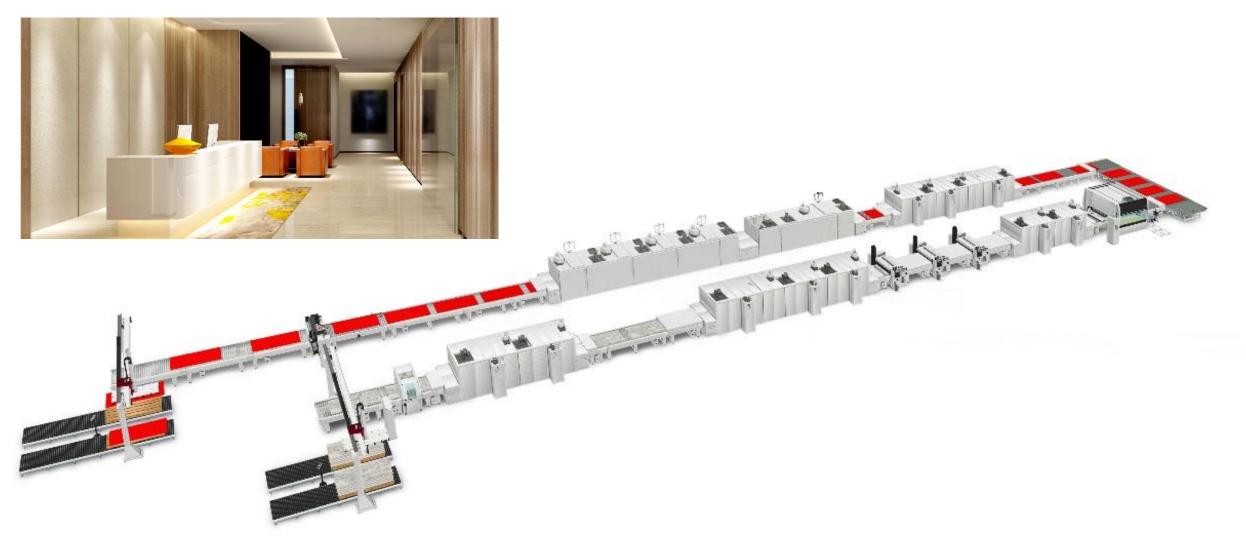

nt



# **Panels**

- ☑ Decor for interior
- **■** Exterior Cladding
- **☑** Flooring









#### Fibercement: Wall panels without or with printing decoration



✓ Adhesion Primer

✓ White base preparation

☑ Digital printing

☑ Protection layer

▼ Top coat









# Fibrecement: Panels with digital printing (+ texture) line





## Industrial digital printing: Flooring decoration



- ✓ Primer for adhesion
- ★ White base preparation
- ☑ Digital printing
- ☑ Protection layer
- Anti scratch layer
- ▼ Top coat







#### Industrial digital printing: Surface digital haptic texturing



- ✓ Primer for adhesion
- ★ White base preparation
- ☑ Digital printing
- ☑ Protection layer
- Texturing digital printing
- ▼ Top coat









# Fibrecement: Panels coating line without digital printer





## Fibrecement: Sidings with or without printing decoration



Primer for adhesion

✓ White base preparation

☑ Digital printing

☑ Protection layer

Top coat









# Fibrecement: Sidings coating with spraying technology





## Fibrecement: Sidings coating with vacuum technology





## Fibrecement: Corrugated sheets decoration





## Fibrecement: Corrugated sheets decoration





## Fibrecement: Impregnation





# Why Cefla Finishing

## Why Cefla Finishing





Cefla Finishing provides turnkey solutions for the finishing line.



Cefla Finishing allows flexibility in finishing lines.



Cefla Finishing becomes the single source supplier.

Being entirely responsible for the decoration solution allows easy management of any changes or updates.

Making Your Life Better.