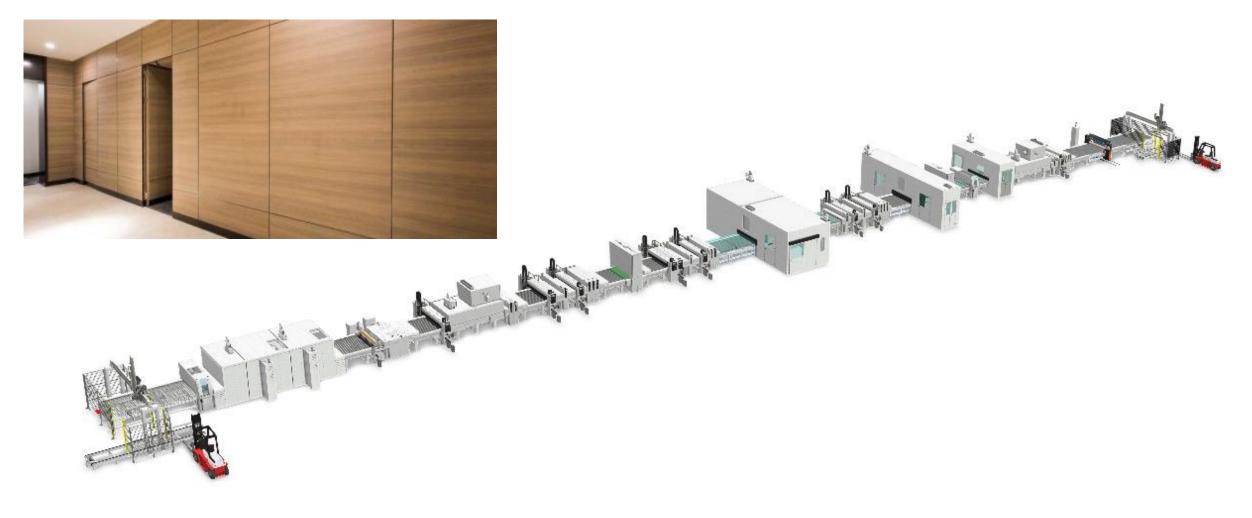

# Fibrecement: Panels with digital printing (+ texture) line

# Fibrecement: Panels coating line without digital printer