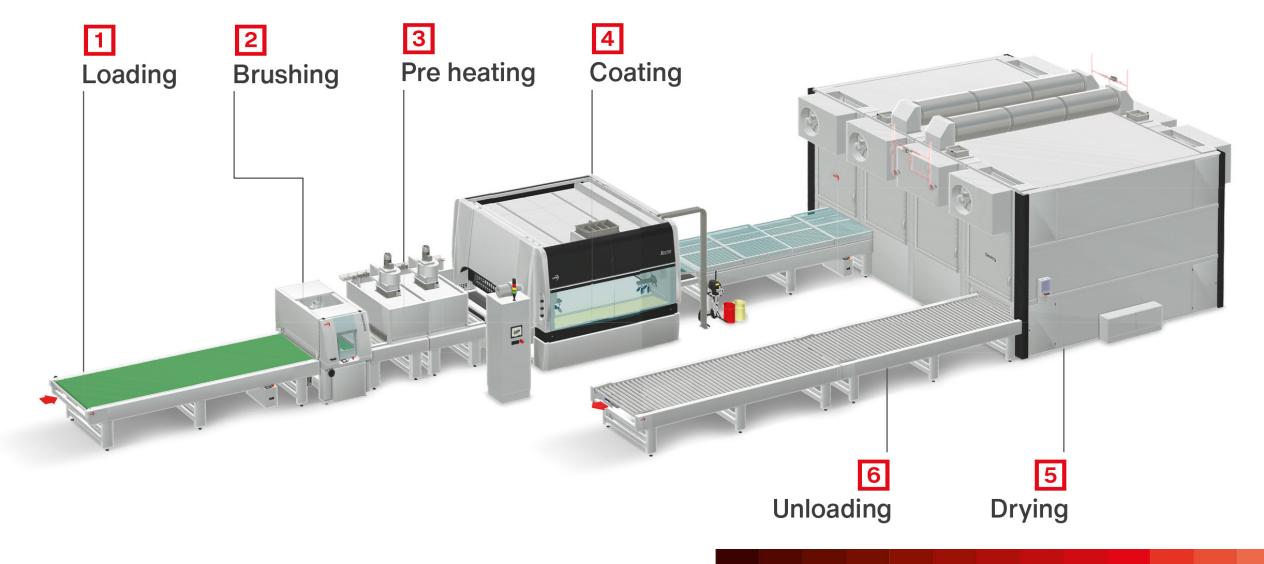

☑ Protection layer

▼ Top coat









# Fibrecement: Panels with digital printing (+ texture) line





## Industrial digital printing: Flooring decoration



- ✓ Primer for adhesion
- ★ White base preparation
- ☑ Digital printing
- ☑ Protection layer
- Anti scratch layer
- ▼ Top coat







#### Industrial digital printing: Surface digital haptic texturing



- ✓ Primer for adhesion
- ★ White base preparation
- ☑ Digital printing
- ☑ Protection layer
- Texturing digital printing
- ▼ Top coat









# Fibrecement: Panels coating line without digital printer





## Fibrecement: Sidings with or without printing decoration



Primer for adhesion

✓ White base preparation

☑ Digital printing

☑ Protection layer

Top coat









# Fibrecement: Sidings coating with spraying technology





## Fibrecement: Sidings coating with vacuum technology





## Fibrecement: Corrugated sheets decoration





## Fibrecement: Corrugated sheets decoration





## Fibrecement: Impregnation





# Why Cefla Finishing

## Why Cefla Finishing





Cefla Finishing provides turnkey solutions for the finishing line.



Cefla Finishing allows flexibility in finishing lines.



Cefla Finishing becomes the single source supplier.

Being entirely responsible for the decoration solution allows easy management of any changes or updates.

Making Your Life Better.