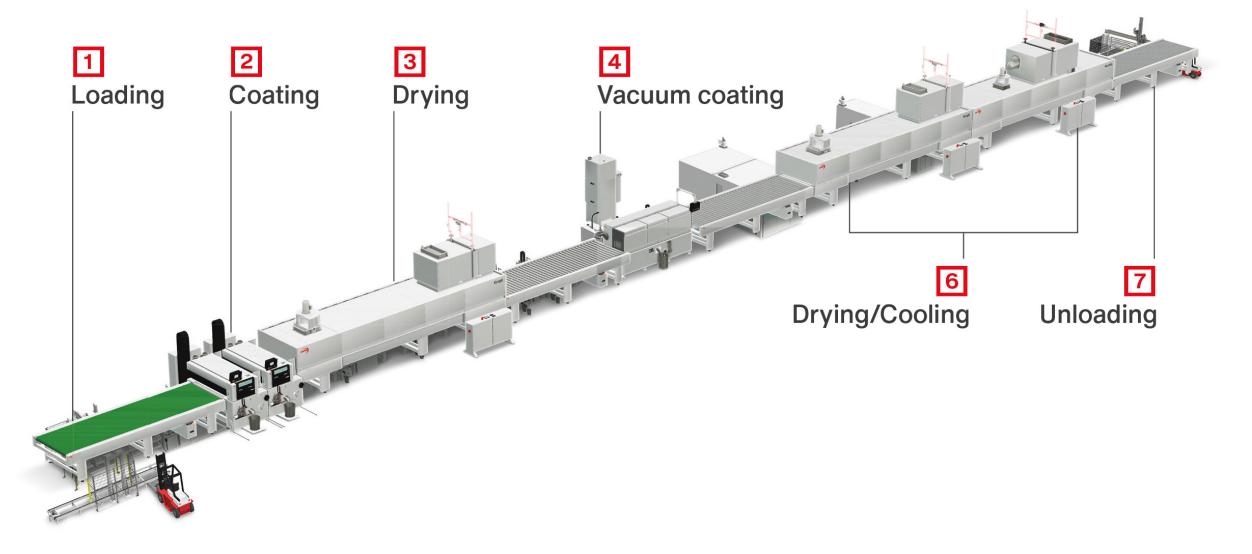

s with digital printing (+ texture) line





## Industrial digital printing: Flooring decoration



- ✓ Primer for adhesion
- ★ White base preparation
- ☑ Digital printing
- ☑ Protection layer
- Anti scratch layer
- ▼ Top coat







#### Industrial digital printing: Surface digital haptic texturing



- ✓ Primer for adhesion
- ★ White base preparation
- ☑ Digital printing
- ☑ Protection layer
- Texturing digital printing
- ▼ Top coat









# Fibrecement: Panels coating line without digital printer





## Fibrecement: Sidings with or without printing decoration



Primer for adhesion

✓ White base preparation

☑ Digital printing

☑ Protection layer

Top coat









# Fibrecement: Sidings coating with spraying technology





## Fibrecement: Sidings coating with vacuum technology





## Fibrecement: Corrugated sheets decoration





## Fibrecement: Corrugated sheets decoration





## Fibrecement: Impregnation





# Why Cefla Finishing

## Why Cefla Finishing





Cefla Finishing provides turnkey solutions for the finishing line.



Cefla Finishing allows flexibility in finishing lines.



Cefla Finishing becomes the single source supplier.

Being entirely responsible for the decoration solution allows easy management of any changes or updates.

Making Your Life Better.