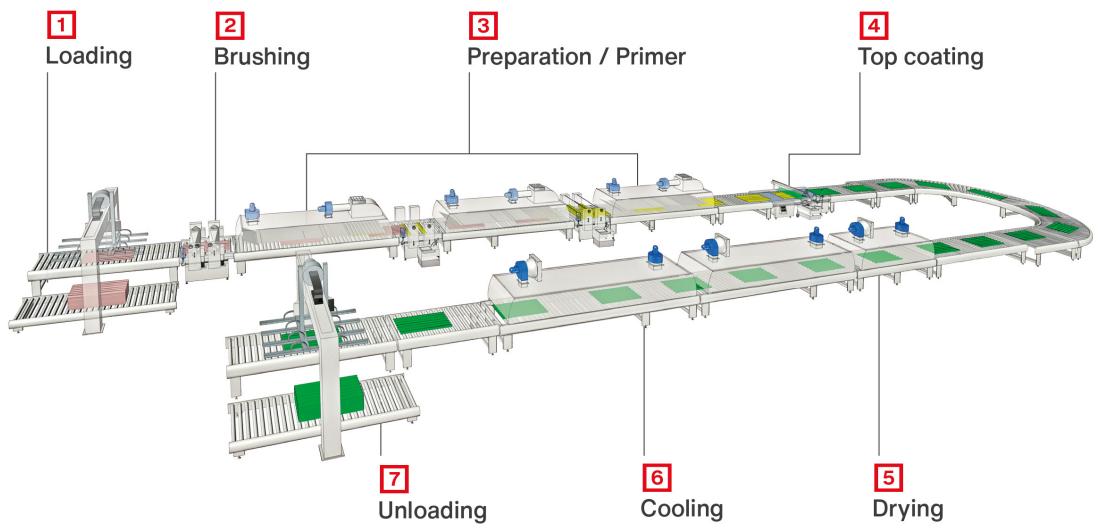

- ✓ Primer for adhesion
- ★ White base preparation
- ☑ Digital printing
- ☑ Protection layer
- Anti scratch layer
- ▼ Top coat







#### Industrial digital printing: Surface digital haptic texturing



- ✓ Primer for adhesion
- ★ White base preparation
- ☑ Digital printing
- ☑ Protection layer
- Texturing digital printing
- ▼ Top coat









# Fibrecement: Panels coating line without digital printer





## Fibrecement: Sidings with or without printing decoration



Primer for adhesion

✓ White base preparation

☑ Digital printing

☑ Protection layer

Top coat









# Fibrecement: Sidings coating with spraying technology





## Fibrecement: Sidings coating with vacuum technology





## Fibrecement: Corrugated sheets decoration





## Fibrecement: Corrugated sheets decoration





## Fibrecement: Impregnation





# Why Cefla Finishing

## Why Cefla Finishing





Cefla Finishing provides turnkey solutions for the finishing line.



Cefla Finishing allows flexibility in finishing lines.



Cefla Finishing becomes the single source supplier.

Being entirely responsible for the decoration solution allows easy management of any changes or updates.

Making Your Life Better.