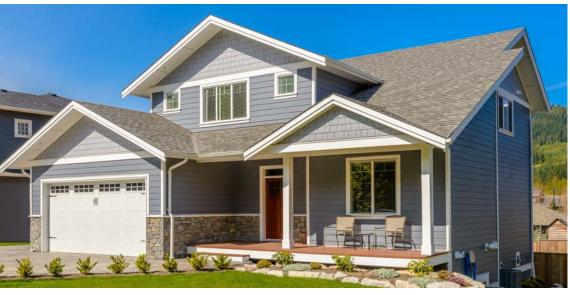

## Fibrecement: Sidings with or without printing decoration

Primer for adhesion

✓ White base preparation

☑ Digital printing

☑ Protection layer

Top coat

# Fibrecement: Sidings coating with spraying technology