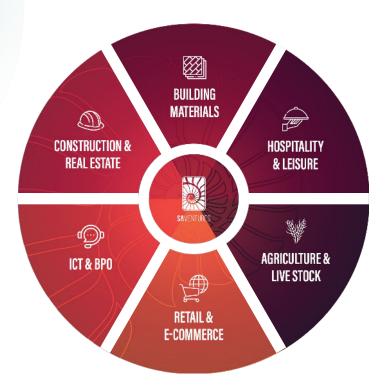

## **INTRODUCTION**

Since its establishment in 1947, SA Ventures has been a cornerstone in shaping Sri Lanka's business landscape. With strategic diversification across multiple sectors, including construction, hospitality, ICT, and agriculture, the group has evolved into a symbol of success.

# THE SYMBOL OF STRENGTH AND GROWTH

Symbolised by the Helix, it represents our unwavering commitment to evolution, growth, and resilience. This powerful symbol reflects our foundational stability and natural adaptability, crucial as we navigate diverse sectors from building materials to construction, hospitality, ICT, agriculture, retail and much more.